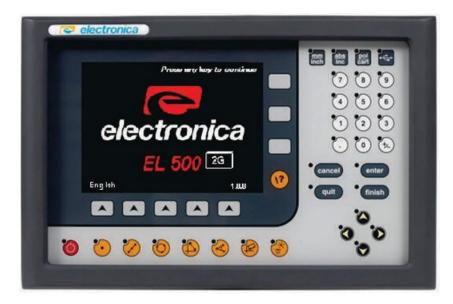

## **EL500 2G**

### Precise Measurement Done Precisely

- Linear and non-linear machine error compensation
- Grid compensation
- **Edgedetector mode**
- USB interface for PC backup
- Resolutionsupported up-to 0.1μm
- Result export to AutoCAD facility
- Color TFT Display
- Programmingfacility available
- Construction of feature
- Foot pedal support for operator comfort
- Ergonomically laid out keypad ensures easeof operation
- Feather touchkeyboard

# EL500 2G Metrology DRO