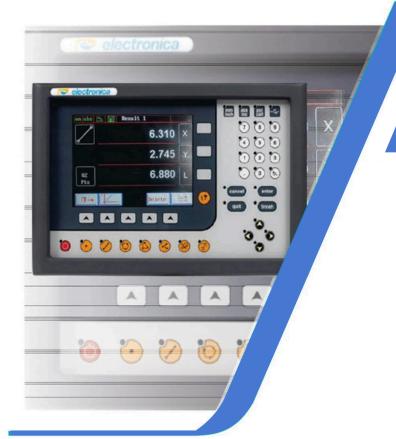

### Precise Measurement Done Precisely

- Linear and non-linear machine error compensation
- Grid compensation
- **Edgedetector mode**
- USB interface for PC backup
- Resolutionsupported up-to 0.1μm
- Result export to AutoCAD facility
- Color TFT Display
- Programmingfacility available
- Construction of feature
- Foot pedal support for operator comfort
- Ergonomically laid out keypad ensures easeof operation
- Feather touchkeyboard

# EL500 2G Metrology DRO