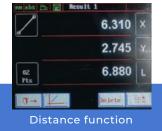

#### **Measurement Functions**

/ Line measurement

Distance measurement

Skew measurement

Point measurement

Circle measurement

Angle measurement

Wonder function