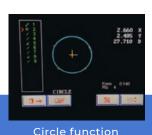

#### **Measurement Functions**

/ Line measurement

Distance measurement

Skew measurement

Point measurement

Circle measurement

Angle measurement

Wonder function